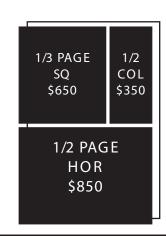

## 2014-15 Advertising Rate Card

| ADVERTISING RATES |      |             |          |  |
|-------------------|------|-------------|----------|--|
| Size of Ad        | B/W  | Spot Colour | 4 Colour |  |
| Back Cover        | N/A  | N/A         | 2500     |  |
| Inside Front      | N/A  | N/A         | 2200     |  |
| Full Page         | N/A  | 1350        | 1600     |  |
| 2/3 Page          | 1000 | 1200        | 1400     |  |
| 1/2 Page          | 850  | 1000        | 1200     |  |
| 1/3 Page          | 650  | 800         | 1000     |  |
| 1/4 Page          | 475  | 600         | 775      |  |
| 1/2 Column        | 350  | 450         | 600      |  |
| 1/3 Column        | 275  | 350         | 400      |  |

1/3 HOR \$650

> 2/3 HOR \$1000

| 1/2<br>PAGE   | 1/4<br>PAGE<br>\$475 |  |
|---------------|----------------------|--|
| VERT<br>\$850 | 1/4<br>PAGE<br>\$475 |  |

| AD SIZES            |        |        |  |  |
|---------------------|--------|--------|--|--|
|                     | Width  | Depth  |  |  |
| Full Page           | 7 1/2" | 10"    |  |  |
| 2/3 Page Horizontal | 7 1/2" | 6 1/2" |  |  |
| 2/3 Page Vertical   | 4 3/4" | 10"    |  |  |
| 1/2 Page Horizontal | 7 1/2" | 4 7/8" |  |  |
| 1/2 Page Vertical   | 3 5/8" | 10"    |  |  |
| 1/3 Page Horizontal | 7 1/2" | 3 1/4" |  |  |
| 1/3 Page Square     | 4 3/4" | 4 7/8" |  |  |
| 1/3 Page Vertical   | 2 1/2" | 10"    |  |  |
| 1/4 Page            | 3 5/8" | 4 7/8" |  |  |
| 1/2 Column          | 2 1/2" | 4 7/8" |  |  |
| 1/3 Column          | 2 1/2" | 3 1/4" |  |  |