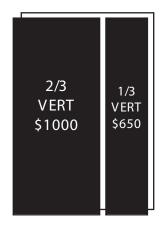

## 2014-15 Advertising Rate Card

| ADVERTISING RATES |      |             |          |  |
|-------------------|------|-------------|----------|--|
| Size of Ad        | B/W  | Spot Colour | 4 Colour |  |
| Back Cover        | N/A  | N/A         | 2500     |  |
| Inside Front      | N/A  | N/A         | 2200     |  |
| Full Page         | N/A  | 1350        | 1600     |  |
| 2/3 Page          | 1000 | 1200        | 1400     |  |
| 1/2 Page          | 850  | 1000        | 1200     |  |
| 1/3 Page          | 650  | 800         | 1000     |  |
| 1/4 Page          | 475  | 600         | 775      |  |
| 1/2 Column        | 350  | 450         | 600      |  |
| 1/3 Column        | 275  | 350         | 400      |  |

1/3 HOR \$650

> 2/3 HOR \$1000

| 1/2<br>PAGE   | 1/4<br>PAGE<br>\$475 |  |
|---------------|----------------------|--|
| VERT<br>\$850 | 1/4<br>PAGE<br>\$475 |  |

| AD SIZES            |        |        |  |  |
|---------------------|--------|--------|--|--|
|                     | Width  | Depth  |  |  |
| Full Page           | 7 1/2" | 10"    |  |  |
| 2/3 Page Horizontal | 7 1/2" | 6 1/2" |  |  |
| 2/3 Page Vertical   | 4 3/4" | 10"    |  |  |
| 1/2 Page Horizontal | 7 1/2" | 4 7/8" |  |  |
| 1/2 Page Vertical   | 3 5/8" | 10"    |  |  |
| 1/3 Page Horizontal | 7 1/2" | 3 1/4" |  |  |
| 1/3 Page Square     | 4 3/4" | 4 7/8" |  |  |
| 1/3 Page Vertical   | 2 1/2" | 10"    |  |  |
| 1/4 Page            | 3 5/8" | 4 7/8" |  |  |
| 1/2 Column          | 2 1/2" | 4 7/8" |  |  |
| 1/3 Column          | 2 1/2" | 3 1/4" |  |  |