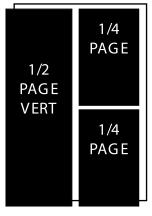

For brochure insert prices, please contact: Jodi Romyn

| AD SIZES            |        |        |
|---------------------|--------|--------|
|                     | Width  | Depth  |
| Full Page           | 7.500" | 10"    |
| 2/3 Page Horizontal | 7.500" | 6.500" |
| 2/3 Page Vertical   | 4.750" | 10"    |
| 1/2 Page Horizontal | 7.500" | 4.875" |
| 1/2 Page Vertical   | 3.625" | 10"    |
| 1/3 Page Horizontal | 7.500" | 3.250" |
| 1/3 Page Square     | 4.750" | 4.875" |
| 1/3 Page Vertical   | 2.500" | 10"    |
| 1/4 Page            | 3.625" | 4.875" |
| 1/2 Column          | 2.500" | 4.875" |
| 1/3 Column          | 2.500" | 3.250" |