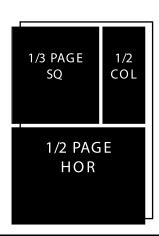

For brochure insert prices, please contact: Jodi Romyn

| AD SIZES            |        |        |
|---------------------|--------|--------|
|                     | Width  | Depth  |
| Full Page           | 7.500" | 10"    |
| 2/3 Page Horizontal | 7.500" | 6.500" |
| 2/3 Page Vertical   | 4.750" | 10"    |
| 1/2 Page Horizontal | 7.500" | 4.875" |
| 1/2 Page Vertical   | 3.625" | 10"    |
| 1/3 Page Horizontal | 7.500" | 3.250" |
| 1/3 Page Square     | 4.750" | 4.875" |
| 1/3 Page Vertical   | 2.500" | 10"    |
| 1/4 Page            | 3.625" | 4.875" |
| 1/2 Column          | 2.500" | 4.875" |
| 1/3 Column          | 2.500" | 3.250" |